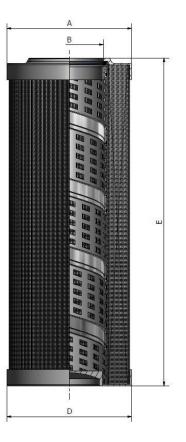

#### **Product Dimensions**

| A (mm) | 45.0  | (inch) | 1.77 |
|--------|-------|--------|------|
| B (mm) | 25.4  | (inch) | 1.00 |
| D (mm) | 45.0  | (inch) | 1.77 |
| E (mm) | 114.3 | (inch) | 4.50 |