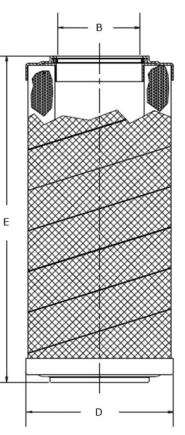

## Interchange Element Data Sheet

Data sheet created using the Parker Par Fit Toolkit software.

| Creation Date:     | 02/10/2018      |      |  |  |  |
|--------------------|-----------------|------|--|--|--|
| Datasheet No:      |                 |      |  |  |  |
| Parker Part No:    | 936701Q         |      |  |  |  |
| OEM:               | Parker Original |      |  |  |  |
| OEM Part No:       | 15CN-1          |      |  |  |  |
|                    |                 |      |  |  |  |
| Product Dimensions |                 |      |  |  |  |
| <b>B (mm)</b> 25.4 | (inch)          | 1.00 |  |  |  |

| B (mm) | 25.4  | (incn) | 1.00 |
|--------|-------|--------|------|
| D (mm) | 45.0  | (inch) | 1.77 |
| E (mm) | 116.8 | (inch) | 4.60 |