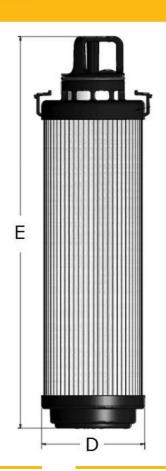

**Product Dimensions** 

**D (mm)** 68.8 **(inch)** 2.71

**E (mm)** 262.9 (inch) 10.35