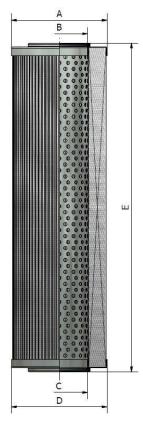

#### **Product Dimensions**

| A (mm) | 98.8  | (inch) | 3.89  |
|--------|-------|--------|-------|
| B (mm) | 57.2  | (inch) | 2.25  |
| C (mm) | 57.2  | (inch) | 2.25  |
| D (mm) | 98.8  | (inch) | 3.89  |
| E (mm) | 469.9 | (inch) | 18.50 |