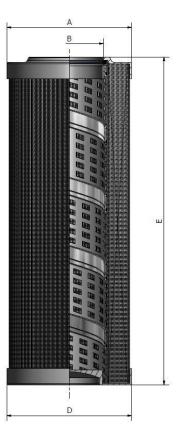

#### **Product Dimensions**

| A (mm) | 71.6  | (inch) | 2.82  |
|--------|-------|--------|-------|
| B (mm) | 38.6  | (inch) | 1.52  |
| D (mm) | 71.6  | (inch) | 2.82  |
| E (mm) | 368.3 | (inch) | 14.50 |