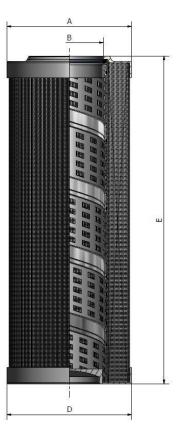

#### **Product Dimensions**

| A (mm) | 96.5  | (inch) | 3.80  |
|--------|-------|--------|-------|
| B (mm) | 55.9  | (inch) | 2.20  |
| D (mm) | 96.5  | (inch) | 3.80  |
| E (mm) | 984.0 | (inch) | 38.74 |