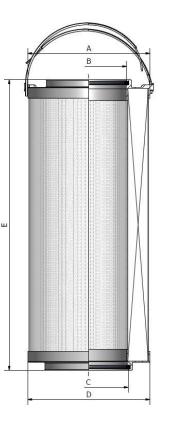

#### **Product Dimensions**

| A (mm) | 154.9 | (inch) | 6.10  |
|--------|-------|--------|-------|
| B (mm) | 105.4 | (inch) | 4.15  |
| D (mm) | 154.9 | (inch) | 6.10  |
| E (mm) | 980.9 | (inch) | 38.62 |