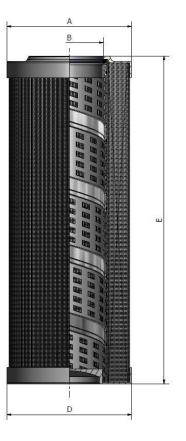

#### **Product Dimensions**

| A (mm) | 80.0  | (inch) | 3.15 |
|--------|-------|--------|------|
| B (mm) | 40.1  | (inch) | 1.58 |
| D (mm) | 80.0  | (inch) | 3.15 |
| E (mm) | 160.0 | (inch) | 6.30 |