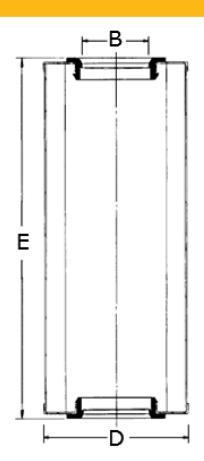

## **Product Dimensions**

| B (mm) | 45.2  | (inch) | 1.78 |
|--------|-------|--------|------|
| D (mm) | 93.7  | (inch) | 3.69 |
| E (mm) | 230.9 | (inch) | 9.09 |